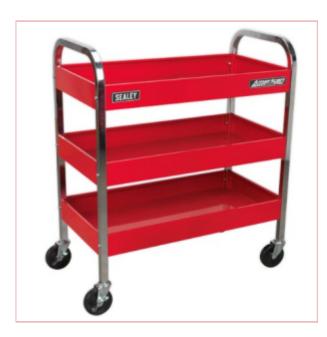

## **CX103B Trolley 3-Level Heavy-Duty**

Part No: CX103B

Price: £99.95 (exc VAT) Save £75.00 (RRP

£174.95) | £119.94 (inc VAT)

## scratches.

Garage or workshop trolley with a 50kg capacity per shelf.

Deep-walled shelves, which may be installed base down or base up to give either tool and component security or unobstructed access.

Features four large castors, two fitted with a brake.

Size (W x D x H): 775 x 410 x 900mm.

2 Year Guarantee\*.

Specifications:

Capacity: 150kg (50kg/Level)

Overall Size (W x D x H): 775 x 410 x 900mm

Shelf Size (W x D): 775 x 410 x 80mm