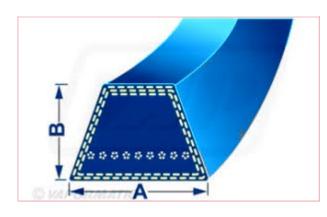

## 3L110 3 L Blue Belt with Kevlar Cord Belt Dimensions: A = 10mm x B = 6mm

Part No: DRY-3L110K Price: £3.85 (exc VAT) | £4.62 (inc VAT)

## **Specifications**

3L110 3 L Blue Belt with Kevlar Cord Belt

Dimensions:  $A = 10mm \times B = 6mm$ 

\*\*Please note: Kevlar belt length measurement is normally measured by the outside length of the belt. \*\*