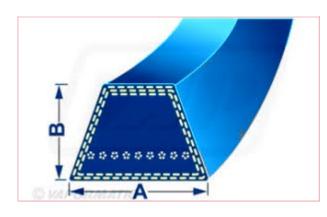

## 3L120 3 L Blue Belt with Kevlar Cord Belt Dimensions: A = 10mm x B = 6mm

Part No: DRY-3L120K Price: £3.13 (exc VAT) | £3.76 (inc VAT)

## **Specifications**

3L120 3 L Blue Belt with Kevlar Cord

Belt Dimensions:  $A = 10mm \times B = 6mm$ 

\*\*Please note: Kevlar belt length measurement is normally measured by the outside length of the belt. \*\*