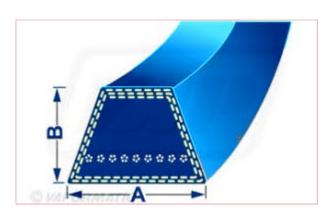

## 3L130 3 L Blue Belt with Kevlar Cord Belt Dimensions: $A = 10mm \times B = 6mm$

Part No: DRY-3L130K

**Price:** £3.68 (exc VAT) | £4.42 (inc VAT)

## **Specifications**

3L130 3 L Blue Belt with Kevlar Cord

Belt Dimensions:  $A = 10mm \times B = 6mm$ 

\*\*Please note: Kevlar belt length measurement is normally measured by the outside length of the belt. \*\*