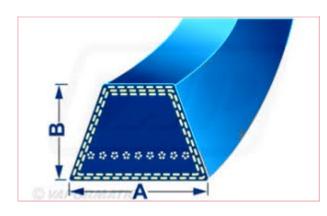

## 3L140 3 L Blue Belt with Kevlar Cord Belt Dimensions: A = 10mm x B = 6mm

Part No: DRY-3L140K Price: £4.55 (exc VAT) | £5.46 (inc VAT)

## **Specifications**

3L140 3 L Blue Belt with Kevlar Cord

Belt Dimensions:  $A = 10mm \times B = 6mm$ 

\*\*Please note: Kevlar belt length measurement is normally measured by the outside length of the belt. \*\*