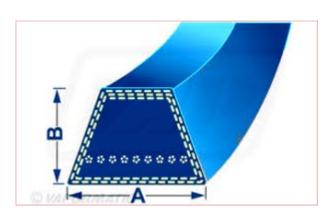

## 3L150 3 L Blue Belt with Kevlar Cord Belt Dimensions: $A = 10mm \times B = 6mm$

Part No: DRY-3L150K

**Price:** £4.85 (exc VAT) | £5.82 (inc VAT)

## **Specifications**

3L150 3 L Blue Belt with Kevlar Cord

Belt Dimensions:  $A = 10mm \times B = 6mm$ 

\*\*Please note: Kevlar belt length measurement is normally measured by the outside length of the belt. \*\*