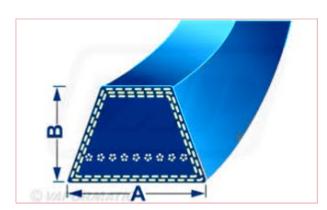

## 3L160 3 L Blue Belt with Kevlar Cord Belt Dimensions: $A = 10mm \times B = 6mm$

Part No: DRY-3L160K

**Price:** £5.19 (exc VAT) | £6.23 (inc VAT)

## **Specifications**

3L160 3 L Blue Belt with Kevlar Cord

Belt Dimensions:  $A = 10mm \times B = 6mm$ 

\*\*Please note: Kevlar belt length measurement is normally measured by the outside length of the belt. \*\*