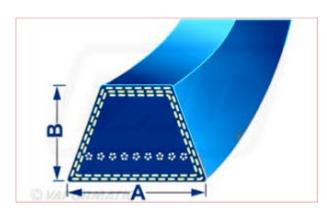

## 3L170 3 L Blue Belt with Kevlar Cord Belt Dimensions: $A = 10mm \times B = 6mm$

Part No: DRY-3L170K

**Price:** £5.40 (exc VAT) | £6.48 (inc VAT)

## **Specifications**

3L170 3 L Blue Belt with Kevlar Cord

Belt Dimensions:  $A = 10mm \times B = 6mm$ 

\*\*Please note: Kevlar belt length measurement is normally measured by the outside length of the belt. \*\*