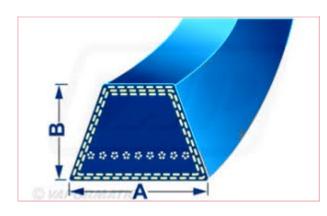

## 3L220 3 L Blue Belt with Kevlar Cord Belt Dimensions: A = 10mm x B = 6mm

Part No: DRY-3L220K Price: £7.27 (exc VAT) | £8.72 (inc VAT)

## **Specifications**

3L220 3 L Blue Belt with Kevlar Cord

Belt Dimensions:  $A = 10mm \times B = 6mm$ 

\*\*Please note: Kevlar belt length measurement is normally measured by the outside length of the belt. \*\*