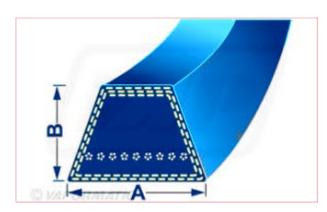

## 3L240 3 L Blue Belt with Kevlar Cord Belt Dimensions: $A = 10mm \times B = 6mm$

Part No: DRY-3L240K

**Price:** £7.91 (exc VAT) | £9.49 (inc VAT)

## **Specifications**

3L240 3 L Blue Belt with Kevlar Cord

Belt Dimensions:  $A = 10mm \times B = 6mm$ 

\*\*Please note: Kevlar belt length measurement is normally measured by the outside length of the belt. \*\*