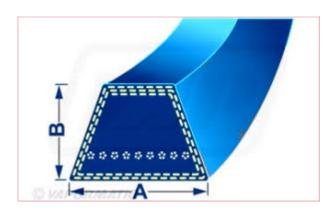

## 4L170 4 L Blue Belt with Kevlar Cord Belt Dimensions: A = 13mm x B = 8mm

Part No: DRY-4L170K Price: £5.78 (exc VAT) | £6.94 (inc VAT)

## **Specifications**

4L170 4 L Blue Belt with Kevlar Cord

Belt Dimensions: A = 13mm x B = 8mm

\*\*Please note: Kevlar belt length measurement is normally measured by the outside length of the belt. \*\*