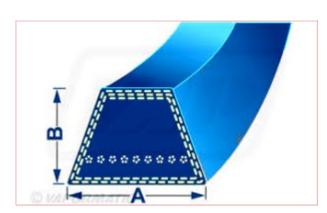

## 4L180 4 L Blue Belt with Kevlar Cord Belt Dimensions: A = 13mm x B = 8mm

Part No: DRY-4L180K

**Price:** £6.20 (exc VAT) | £7.44 (inc VAT)

## **Specifications**

4L180 4 L Blue Belt with Kevlar Cord

Belt Dimensions:  $A = 13mm \times B = 8mm$ 

\*\*Please note: Kevlar belt length measurement is normally measured by the outside length of the belt. \*\*