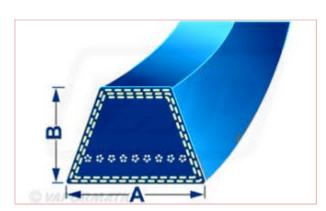

## 4L200 4 L Blue Belt with Kevlar Cord Belt Dimensions: A = 13mm x B = 8mm

Part No: DRY-4L200K

**Price:** £6.81 (exc VAT) | £8.17 (inc VAT)

## **Specifications**

4L200 4 L Blue Belt with Kevlar Cord

Belt Dimensions:  $A = 13mm \times B = 8mm$ 

\*\*Please note: Kevlar belt length measurement is normally measured by the outside length of the belt. \*\*