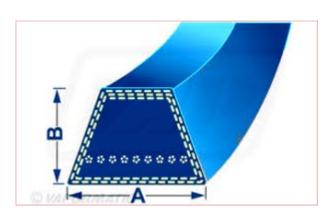

## **4L210 4 L Blue Belt with Kevlar Cord Belt Dimensions:** A = 13mm x B = 8mm

Part No: DRY-4L210K

**Price:** £7.22 (exc VAT) | £8.66 (inc VAT)

## **Specifications**

4L210 4 L Blue Belt with Kevlar Cord

Belt Dimensions:  $A = 13mm \times B = 8mm$ 

\*\*Please note: Kevlar belt length measurement is normally measured by the outside length of the belt. \*\*