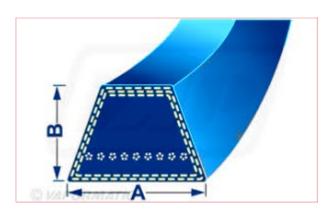

## **4L270 4 L Blue Belt with Kevlar Cord Belt Dimensions:** A = 13mm x B = 8mm

Part No: DRY-4L270K

**Price:** £9.27 (exc VAT) | £11.12 (inc VAT)

## **Specifications**

4L270 4 L Blue Belt with Kevlar Cord

Belt Dimensions:  $A = 13mm \times B = 8mm$ 

\*\*Please note: Kevlar belt length measurement is normally measured by the outside length of the belt. \*\*