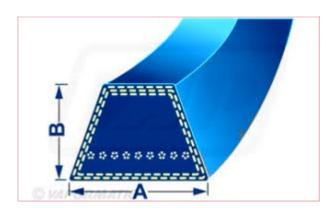

## 4L280 4 L Blue Belt with Kevlar Cord Belt Dimensions: A = 13mm x B = 8mm

**Part No:** DRY-4L280K **Price:** £9.55 (exc VAT) | £11.46 (inc VAT)

## **Specifications**

4L280 4 L Blue Belt with Kevlar Cord

Belt Dimensions: A = 13mm x B = 8mm

\*\*Please note: Kevlar belt length measurement is normally measured by the outside length of the belt. \*\*