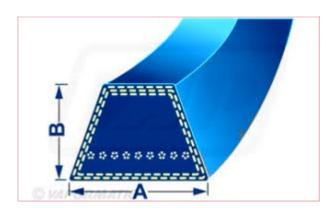

## 4L295 4 L Blue Belt with Kevlar Cord Belt Dimensions: A = 13mm x B = 8mm

Part No: DRY-4L295K Price: £10.13 (exc VAT) | £12.16 (inc VAT)

## **Specifications**

4L295 4 L Blue Belt with Kevlar Cord

Belt Dimensions: A = 13mm x B = 8mm

\*\*Please note: Kevlar belt length measurement is normally measured by the outside length of the belt. \*\*