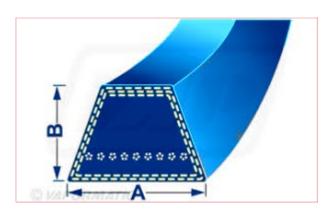

## 4L450 4 L Blue Belt with Kevlar Cord Belt Dimensions: A = 13mm x B = 8mm

Part No: DRY-4L450K

**Price:** £15.34 (exc VAT) | £18.41 (inc VAT)

## **Specifications**

4L450 4 L Blue Belt with Kevlar Cord

Belt Dimensions:  $A = 13mm \times B = 8mm$ 

\*\*Please note: Kevlar belt length measurement is normally measured by the outside length of the belt. \*\*