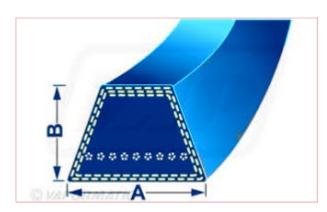

## 4L980 4 L Blue Belt with Kevlar Cord Belt Dimensions: A = 13mm x B = 8mm

Part No: DRY-4L980K

**Price:** £33.37 (exc VAT) | £40.04 (inc VAT)

## **Specifications**

4L980 4 L Blue Belt with Kevlar Cord

Belt Dimensions:  $A = 13mm \times B = 8mm$ 

\*\*Please note: Kevlar belt length measurement is normally measured by the outside length of the belt. \*\*