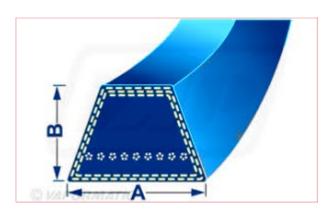

## **5L250 5 L Blue Belt with Kevlar Cord Belt Dimensions:** A = 17mm x B = 10mm

Part No: DRY-5L250K

**Price:** £12.48 (exc VAT) | £14.98 (inc VAT)

## **Specifications**

5L250 5 L Blue Belt with Kevlar Cord

Belt Dimensions:  $A = 17mm \times B = 10mm$ 

\*\*Please note: Kevlar belt length measurement is normally measured by the outside length of the belt. \*\*