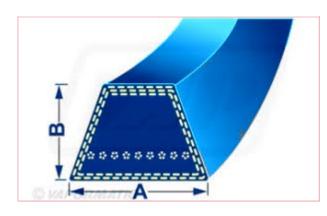

## 5L260 5 L Blue Belt with Kevlar Cord Belt Dimensions: A = 17mm x B = 10mm

Part No: DRY-5L260K Price: £13.02 (exc VAT) | £15.62 (inc VAT)

## **Specifications**

5L260 5 L Blue Belt with Kevlar Cord

Belt Dimensions: A = 17mm x B = 10mm

\*\*Please note: Kevlar belt length measurement is normally measured by the outside length of the belt. \*\*