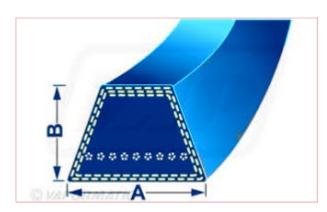

## 5L270 5 L Blue Belt with Kevlar Cord Belt Dimensions: $A = 17mm \times B = 10mm$

Part No: DRY-5L270K

**Price:** £13.53 (exc VAT) | £16.24 (inc VAT)

## **Specifications**

5L270 5 L Blue Belt with Kevlar Cord

Belt Dimensions:  $A = 17mm \times B = 10mm$ 

\*\*Please note: Kevlar belt length measurement is normally measured by the outside length of the belt. \*\*