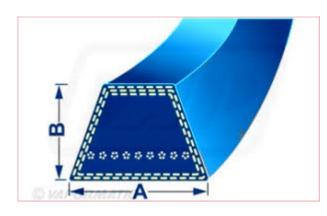

## 5L290 5 L Blue Belt with Kevlar Cord Belt Dimensions: A = 17mm x B = 10mm

Part No: DRY-5L290K Price: £14.48 (exc VAT) | £17.38 (inc VAT)

## **Specifications**

5L290 5 L Blue Belt with Kevlar Cord

Belt Dimensions: A = 17mm x B = 10mm

\*\*Please note: Kevlar belt length measurement is normally measured by the outside length of the belt. \*\*