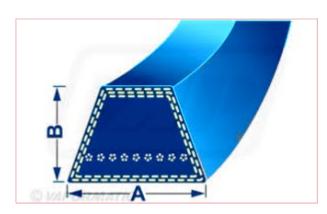

## 5L320 5 L Blue Belt with Kevlar Cord Belt Dimensions: $A = 17mm \times B = 10mm$

Part No: DRY-5L320K

**Price:** £15.98 (exc VAT) | £19.18 (inc VAT)

## **Specifications**

5L320 5 L Blue Belt with Kevlar Cord

Belt Dimensions:  $A = 17mm \times B = 10mm$ 

\*\*Please note: Kevlar belt length measurement is normally measured by the outside length of the belt. \*\*