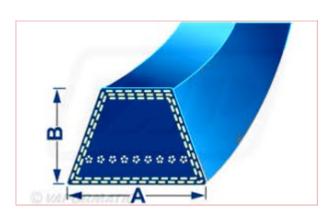

## 5L340 5 L Blue Belt with Kevlar Cord Belt Dimensions: $A = 17mm \times B = 10mm$

Part No: DRY-5L340K

**Price:** £16.98 (exc VAT) | £20.38 (inc VAT)

## **Specifications**

5L340 5 L Blue Belt with Kevlar Cord

Belt Dimensions:  $A = 17mm \times B = 10mm$ 

\*\*Please note: Kevlar belt length measurement is normally measured by the outside length of the belt. \*\*