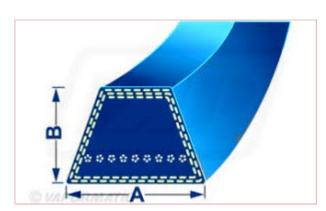

## 5L360 5 L Blue Belt with Kevlar Cord Belt Dimensions: $A = 17mm \times B = 10mm$

Part No: DRY-5L360K

**Price:** £18.03 (exc VAT) | £21.64 (inc VAT)

## **Specifications**

5L360 5 L Blue Belt with Kevlar Cord

Belt Dimensions:  $A = 17mm \times B = 10mm$ 

\*\*Please note: Kevlar belt length measurement is normally measured by the outside length of the belt. \*\*