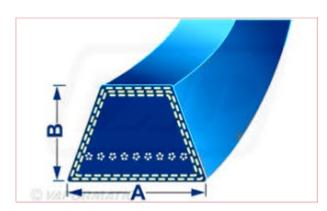

## 5L370 5 L Blue Belt with Kevlar Cord Belt Dimensions: $A = 17mm \times B = 10mm$

Part No: DRY-5L370K

**Price:** £18.47 (exc VAT) | £22.16 (inc VAT)

## **Specifications**

5L370 5 L Blue Belt with Kevlar Cord

Belt Dimensions:  $A = 17mm \times B = 10mm$ 

\*\*Please note: Kevlar belt length measurement is normally measured by the outside length of the belt. \*\*