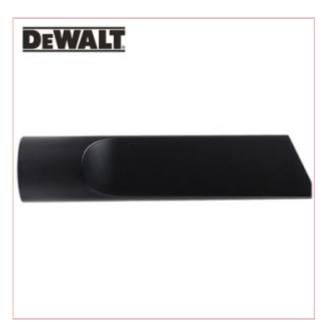

## **DXVA19-1400 DeWalt 48mm Crevice Tool**

**Part No:** DXVA19-1400

Price: £8.79 (exc VAT) Save £4.61 (RRP

£13.40) | £10.55 (inc VAT)

## **Specifications**

DXVA19-1400 DeWalt 48mm Crevice Tool

The DeWALT® 48mm Crevice Tool is ideally suited to DeWALT® Vacuum Cleaners. As with the majority of DeWALT® accessories that SIP stock, this utilises a 48mm Ø for compatibility.

Product features:

48mm crevice tool for wet/dry vacuum cleaners

Compatible with other DeWALT® accessories

Suitable for the following machines:

DeWALT® DXV15T Wet/Dry Vacuum Cleaner

DeWALT® DXV20P Wet/Dry Vacuum Cleaner