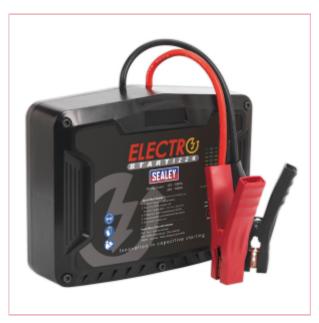

## **Electrostart 1224 1600A 12/24v**

Part No: E/START1224

**Price:** £512.96 (exc VAT) | £615.55 (inc VAT)

## **Specifications**

E/START1224 Electrostart 1224 1600A 12/24v

The ideal solution to jump start medium size vehicles.

A vehcile with a partially charged battery won't start,

but with at least 9 volts in the vehicle battery to draw on,

the Electrostart will provide a portable starting solution.

The Electrostart pack is connected to the battery and energised with the residual battery energy.

The internal capacitors then release the sufficient voltage when you turn the iginition key.