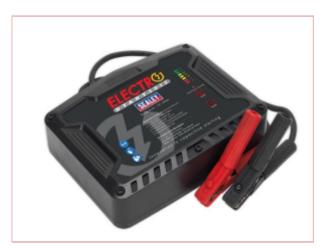

## E/Start3012 Electrostart 3000A 12V

Part No: E/START3012

**Price:** £319.95 (exc VAT) Save £175.01

(RRP £494.96) | £383.94 (inc VAT)

## **Specifications**

E/Start3012 Electrostart 3000A 12V

## **Specifications:**

Cable & Clamp Length: 450mm

Maximum Starting Capacity: Petrol; 10L, Diesel; 8L

Output Start Peak(EN): 3000A(1500A)

Output: 12V

Size (W x D x H): 295 x 230 x 90mm

2-07-2025 2/2