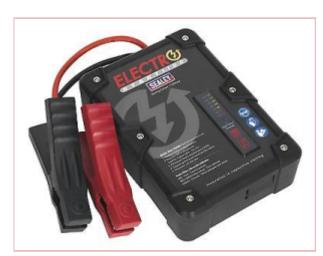

## E/Start1600 ElectroStart 1600 Power Start

Part No: E/START1600

**Price:** £174.95 (exc VAT) Save £77.01

(RRP £251.96) | £209.94 (inc VAT)

## **Specifications**

ElectroStart® Batteryless Power Start 1600A 12V Innovative technology with no internal battery so no need to wait hours for the unit to charge before use.

- Simple and safe to use with no long term battery storage issues.
- Can be fully energised in approximately 3 minutes.
- If the vehicle battery is faulty or is holding less than 5 volts the ElectroStart1600 can be pre-charged via another vehicle's battery,

the supplied Micro USB charging cable or the 12V accessory lead.

• Compact and lightweight for easy handling and storage, yet still delivers the same result as heavy, bulky, lead acid battery equivalents.

19-04-2024 1/2

- Ideal for the professional mechanic and DIY users.
- Supplied in storage bag

19-04-2024 2/2