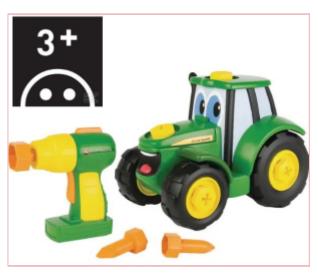

## **E46655 Build your own Johnny Tractor**

**Part No:** E46655

**Price:** £39.44 (exc VAT) | £47.33 (inc VAT)

## **Specifications**

E46655 Build your own Johnny Tractor

Hours of fun for your budding future Farm Mechanic -

This officially licensed by John Deere product will give hours of fun

Features a Battery powered Bit Driver (Batteries not included)

Disassemble and assemble this Tractor again and again!

Vehicle brand John Deere

Age category from 3 years

Vehicle type Tractor

Vehicle industry application Agriculture

Playable Yes

24-05-2025 1/2

Materials Plastic