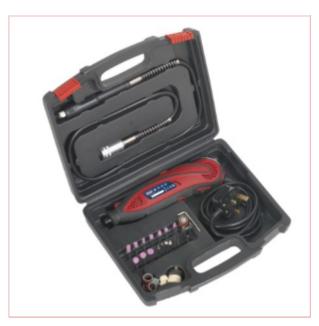

## Features:

Multipurpose high-speed power tool with on/off and electronic variable speed controls.

Stepless control between 10,000 and 32,000rpm.

Spindle lock for fast tool changes.

Supplied with a full range of tips, wheels, sanding discs/bands, dressing stone, chuck spanner and flexible rotary shaft.

Suitable for carving, shaping, deburring, drilling, engraving, cutting and tool sharpening.

6-09-2025 1/2

Supplied in storage case.

Specifications:

Collets: 2.3, 3mm

Contents:

Sanding Bands (x4), Sanding Discs (x3), Cutting Discs (x8), Polishing Wheels (x4), Dressing Stone,

Spanner, Flexible Rotary Shaft

Diamond Tipped Engravers: 2

Free Speed: 10000-32000rpm

Motor Power: 135W

Mounted Points: 10

Sanding Cylinder: 12.7 x 15mm

Supply: 230V

Twist Drills: 2.3, 3mm