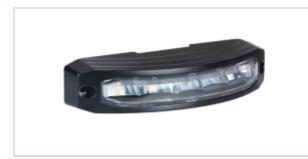

## EQ590AR65 Wide-Angle Corner LED Lamp 3 Year Warranty

Part No: EQ590AR65 Price: £36.95 (exc VAT) | £44.34 (inc VAT)

## **Specifications**

EQ590AR65 Wide-Angle Corner LED Lamp 3 Year Warranty

Amber Light

Dimensions: 177mm x 56mm x 41mm

12/24V Multivolt (10-30v voltage input range)

Fully ECE approved

120 degree wide angle light spread

10 selectable flash patterns, including; single, double, triple and quad flash

IP67 ingress protection

## 'L' shaped mounting bracket included

Ideal for corner mounting