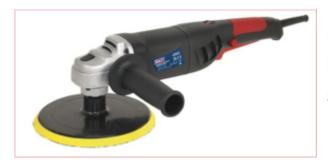

## ER1700P Polisher 180mm 1100W/230V Lightweight

Part No: ER1700P Price: £79.95 (exc VAT) Save £35.00 (RRP £114.95) | £95.94 (inc VAT)

## **Specifications**

ER1700P Polisher 180mm 1100W/230V Lightweight

Features:

- Powerful 1100W motor enclosed in a lightweight housing.
- Maintains high torque levels at low speeds, ideal for polishing.
- Variable speed control from 600-3000rpm.
- Spindle lock for fast and easy pad/foam head changes.
- Supplied with side handle, backing pad and polishing bonnet.
- Fitted with 3m mains cable.

Specifications:

Cable Length: 3m

Consumable Parts: Hook-and-Loop Backing Pad - ER1700P.V3-47, Carbon Brushes - ER1700PD.21

Free Speed: 600-3000rpm

Motor Power: 1100W

Pad Size: Dia 180mm

Supply: 230V Thread Size: M14 x 2mm