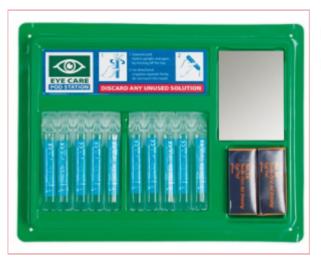

## **EWS02 Eye/Wound Wash Station**

Part No: EWS02

**Price:** £29.95 (exc VAT) | £35.94 (inc VAT)

## **Specifications**

EWS02 Eye/Wound Wash Station

Includes 20ml saline solution pods (x10) for cleaning eyes and wounds.

Features a shatterproof mirror.

Suitable for wall hanging in garages, workshop and any other environment with potential eye/wound related hazards.