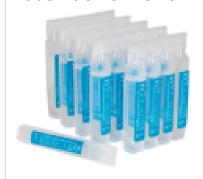

## EWS25 Eye/Wound Wash Solution Pods Pack of 25 for EWS02

Part No: EWS25 Price: £27.95 (exc VAT) £33.54 (inc VAT)

18-08-2025 2/2