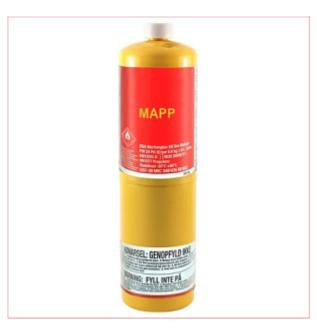

## FAIGZMAPPT Gas Cylinder MAPP CGA600 Fitting

Part No: FAIGZMAPPT

**Price:** £18.54 (exc VAT) | £22.25 (inc VAT)

## **Specifications**

FAIGZMAPPT Gas Cylinder MAPP CGA600 Fitting

The Faithfull FAIGZMAPPT Gas Cylinder with a standard CGA600 fitting.

Introducing the Faithfull FAIGZMAPPT Gas Cylinder with a standard CGA600 fitting.

This robust steel cylinder is filled with MAPP gas, a stable mixture of different proprietary gases.

Known as the hottest commercially available gas, it can provide a working temperature of up to 1600 °C, even in conditions as low as minus 20 °C.

10-08-2025 1/2

Ideal for brazing or soldering large diameter copper pipes, the FAIGZMAPPT is a reliable and efficient solution for your heating needs.

With a capacity of 400g, this gas cylinder is designed to last, ensuring you can complete your tasks without interruption.