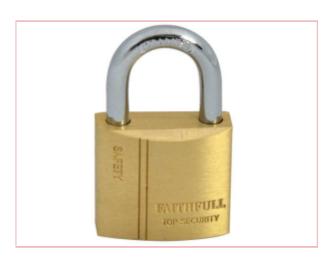

## FAIPLB30 Brass Padlock 30mm 3 Keys

Part No: FAIPLB30

**Price:** £6.18 (exc VAT) | £7.42 (inc VAT)

## **Specifications**

FAIPLB30 Brass Padlock 30mm 3 Keys

The FAIPLB30 Brass Padlock combines a quality brass 4-pin tumbler mechanism and a hardened, cut and saw resistant shackle, along with a self-locking action to provide a high level of security. It is extremely resilient to all types of weather and suitable for outside applications.

The padlock has the following specifications:

Overall Width: 30mm.

Internal Shackle (WxH): 15.0 x 16.1mm.

Shackle Diameter: 5.0mm.

These Faithfull Padlocks have a brass body and steel shackle. They have a self-locking action.