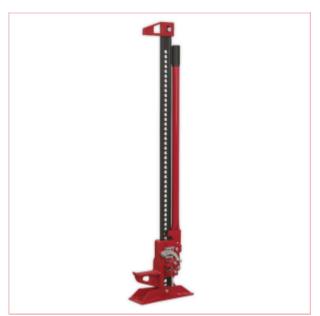

## FJ48 Sealey Farm Jack 1200mm 2500kg Capacity

Part No: FJ48

**Price:** £137.95 (exc VAT) | £165.54 (inc VAT)

## **Specifications**

FJ48 Sealey Farm Jack 1200mm 2500kg Capacity syuitable for Landrover and small tractors

Heavy-duty, cast steel, lever-ratchet operated jack with 1200mm beam.

Reversible ratchet mechanism enables jack to be used for lifting or lowering.

Upper jaw is adjustable on beam, allowing jack to be used as a clamp.

Versatile and lightweight unit, suitable for pulling tree stumps and tensioning fences.

19-08-2025 1/1