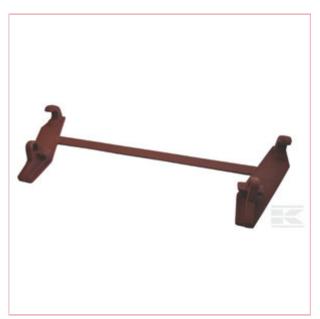

## FT2102 Complete Adaptor Plate

Part No: FT2102

**Price:** £64.09 (exc VAT) | £76.91 (inc VAT)

## **Specifications**

FT2102 Complete Adaptor Plate

Specifications - Weld-on plates are welded to the equipment and coupling hooks and loops are connected to the front loader quick change frame

- Steel version

Benefits - Provide a fast, easy and secure way to mount equipment on a quick change frame - Good welding properties

Application - Euro bracket for quick change frame with European standard mounting

- Front loader shovels, silage grabbers, manure forks, bale clamps, pallet forks and many other front loader tools

Width (mm) 1100 Connection EURO

24-06-2025 1/1