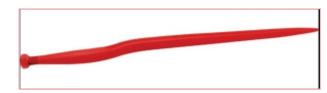

## **Cranked Tine 815mm**

Part No: FT33

**Price:** £40.94 (exc VAT) | £49.13 (inc VAT)

The following prices are based on order quantity.

| Quantity  | Price Each |
|-----------|------------|
| 1 - 4     | £40.94     |
| 5 or more | £38.76     |

## **Specifications**

Part number FT33 Unit Each

**Long description** Front loader and silage tines - Cranked

Shape Cranked Fitting type Nut **Profile shape** Double T **Point shape** Point Colour Red Thread type Metric Length 815 mm Max diameter 36 mm Min connection diameter 20 mm Max connection diameter 36 mm **Cone length** 89 mm Crank height 58 mm Thread diameter 22 mm Pitch of thread 1.5 mm