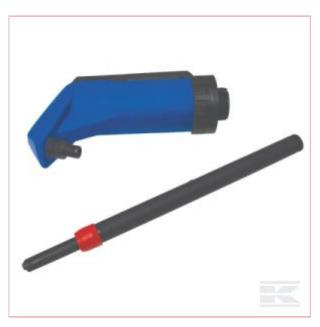

## Lever Hand Pump for AdBlue®/DE

Part No: HTABHP

**Price:** £55.95 (exc VAT) | £67.14 (inc VAT)

## **Specifications**

Part number HTABHP

Specifications - Has a telescopic suction pipe, (will extend up to 920mm).

- Anti drip spout.
- Lever action pump.

Benefits - Capable of being used with a variety of different containersizes.

- Reduced wastage.
- Capable of delivering 330ml per stroke.

Application - For use with Adblue.

Properties - Self priming.

Consists of - Adblue hand pump.

- Telescopic suction pipe.

Technical information: Adblue is a high purity, 32.5% strength urea solution. Adblue is sprayed into the exhaust system of large commercial vehicles, via a process called Selective Catalytic Reduction or SCR, which converts the harmful nitrogen oxide emission into harmless nitrogen & water.