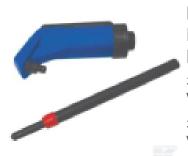

## Lever Hand Pump for AdBlue®/DE

Part No: HTABHP Price: £55.95 (e

£55.95 (exc VAT) £67.14 (inc VAT)