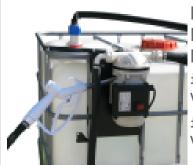

### 12V Adblue drum mount pump kit

Part No: HTAB12BKIT Price: £340.29 (exc VAT) £408.35 (inc VAT)