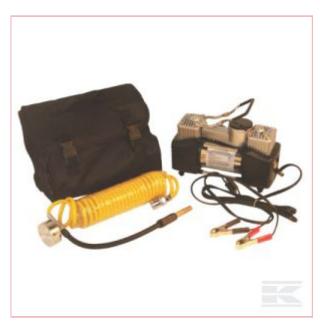

## **HTCCKIT2 12V Heavy Duty Compressor**

Part No: HTCCKIT2

**Price:** £76.21 (exc VAT) | £91.45 (inc VAT)

## **Specifications**

HTCCKIT2 12V Heavy Duty Compressor

For inflating 4WD vehicles and tractor tyres

Inflates a 10R.15 tyre in approx 1 mins (from 15-32psi)

Max flow 85L/min.

Direct battery connection, 3m lead and croc clips included

8m coiled air outlet hose with quick connector and pressure gauge

12V, 30 amps, therminal overload protector

Includes carry case and bike tyre/ball/inflatable adaptors

## **Technical information**

20-08-2025 1/2

Powerful 12 Volt twin compressor

Dual Cylinder Model

Carry Handle Attached

Cast Iron Body

Thermal Cut Off Switch

Coiled Air Hose And Accessories