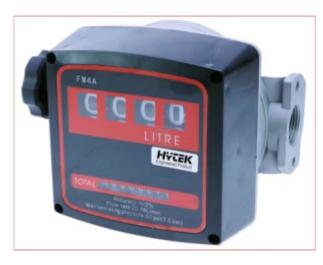

## **DIESEL COUNTER**

Part No: HTFM4

**Price:** £160.06 (exc VAT) | £192.07 (inc VAT)

## **Specifications**

Part number HTFM4

**Specifications** - Only suitable with diesel or biodiesel up to B30.

- Robust nutating disc flow meter shows up to 9999 litres

- 1" BSPF ports.

- Accuracy +/- 2% with adjustable calibration.

- Aluminium housing.

4 digit register. 8 digit non resettable totaliser.Front face can be rotated in 90 degree increments.

**Application** - 20 -120L/min flow rate with accuracy of +/- 2%

- Max pressure 50psi (3bar)

**Unit** Each

Connection (inch) (Inch) 1" BSPF Capacity (I/min) 20 - 120

9-07-2025 1/1