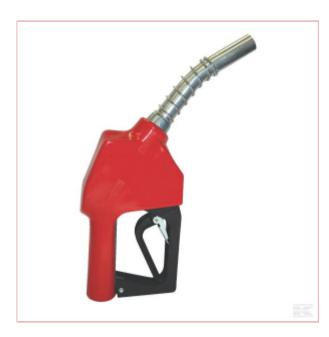

## **Nozzle Fuel Auto 1"**

Part No: HTNOZA60S

**Price:** £91.43 (exc VAT) | £109.72 (inc VAT)

## **Specifications**

HTNOZA60s Fuel hose nozzle 1" BSPF connection

Part number HTNOZA60S

**Application** - For diesel and petrol **Properties** - Automatic shut-off

**Technical information** - Only suitable with diesel or biodiesel up to B30

- Automatically shuts-off the flow of fuel when vehicle tank is full

3 position stay open latch C/w 1" BSPF swivel inlet

**Unit** Each

Connection (inch) (Inch) 1" BSPF

Capacity (I/min) 60
Max. working pressure (bar) 3.5
Bar code No