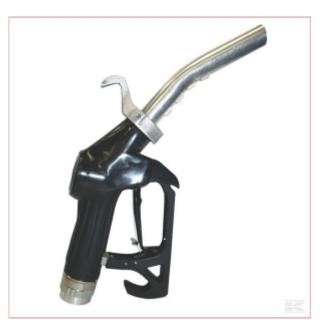

## **AUTO FUEL NOZZLE 1"**

Part No: HTNOZKAUTO

**Price:** £154.80 (exc VAT) | £185.76 (inc VAT)

## **Specifications**

HTNOZKAAUTO Fuel Nozzle 1" BSPF

Part number HTNOZKAUTO

**Specifications** - Automatically shuts-off the flow of fuel when vehicle tank is full.

- 3 position stay open latch.

**Benefits** - Automatic shut-off eliminates wastage due to overfilling.

- 3 position latch increases the control of the diesel flow.

**Application** - Only suitable with diesel or biodiesel up to B30.

Properties - Automatic shut-off
Consists of - Auto fuel nozzle.

- Storage hook.

- 1" BSPF swivel inlet.

Unit Each
Connection (inch) (Inch) 1" BSPF

15-09-2025 1/2

Capacity (I/min) 10 - 80
Max. working pressure (bar) 0.5 - 4.0
Bar code No

15-09-2025 2/2