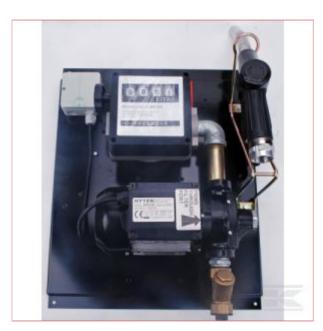

## **High Speed Pump 230V Mains Kit**

Part No: HTSPHKAE3

**Price:** £568.38 (exc VAT) | £682.06 (inc VAT)

## **Specifications**

Part number HTSPHKAE3

Technical information - Only suitable with diesel or biodiesel up to B30

- Self priming vane pump
- Pumping speeds 75L/min.
- Nozzle can be locked
- Meter accuracy of +/- 2%. Non resettable totaliser
- Weatherproof to IP55
- Integral filter, bypass valve & on/off switch
- Continiously rated motor with thermal cut out
- Dimensions: 520mm x 420mm x 230mm