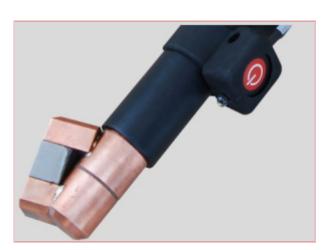

## HY02-00944 SIP 01157 Pad Coil Inclined

Part No: HY02-00944

Price: £279.99 (exc VAT) Save £223.41

 $(RRP \pm 503.40) \mid \pm 335.99 \text{ (inc VAT)}$ 

## **Specifications**

HY02-00944 SIP 01157 Pad Coil Inclined

The SIP Pad Coil Inclined is a replacement item available for the SIP 3700w Induction Heater (01157).

## **Features**

Designed to offer additional functionality to the induction heater torch, this useful item allows a user to treat metal at an inclined angle.

This particularly useful when carrying out repeatable treatment tasks for consistent quality of work.

Allows metal to be treated at an inclined angle

Useful when carrying out repeatable treatment tasks

Designed to offer additional functionality to heater torch

Replacement item for the SIP 3700w Induction Heater (01157)