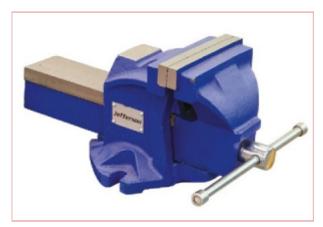

## JEFBV6 Bench Vice 6"

Part No: JEFBV6 Price: £114.95 (exc VAT) | £137.94 (inc VAT)

## **Specifications**

JEFBV6 Bench Vice 6"

Features:

• All Jefferson bench vices come complete with serrated jaws for easy gripping and pre-drilled holes for bench-mounting as standard

• The heavy duty, cast iron bench vices are complete with serrated jaws for easy gripping and predrilled holes for bench mounting

• They offer smooth and fast operation with a robust lever and grey iron castings that are manufactured to resist distortion under pressure

• Ideal for workshops, machinery and engineering applications

Specifications:

Size 6"

Jaw Width 150mm

Jaw Opening 173mm

19-08-2025